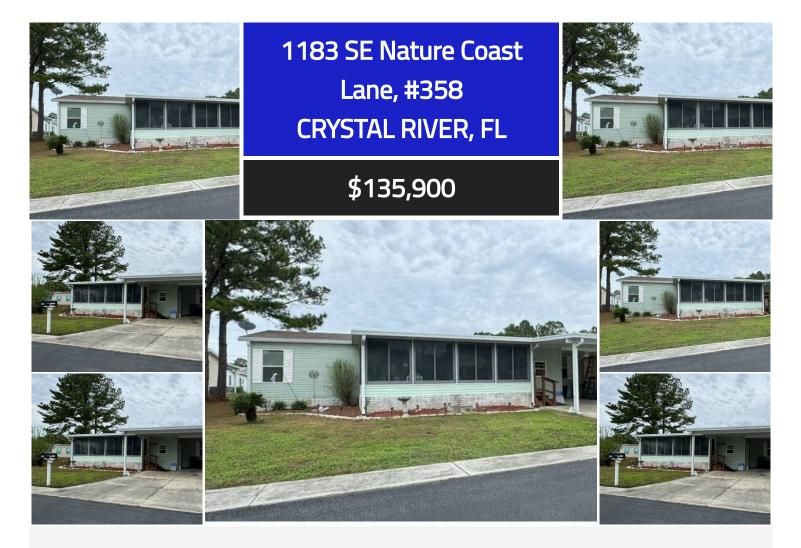

Three bedroom two bath with huge 16 x 20' Lanie across the front of the home with double care parking on a corner lot. An Island in the Kitchen for watching the grand kids from baking cookies to decorating the Christmas tree in the kitchen / den combo or bring it on through the home into the large living and dining combo there is plenty of room for Entertaining and Dancing this home is an entertainers dream. This beautiful corner lot is waiting for you, with a view of the awesome sunsets.