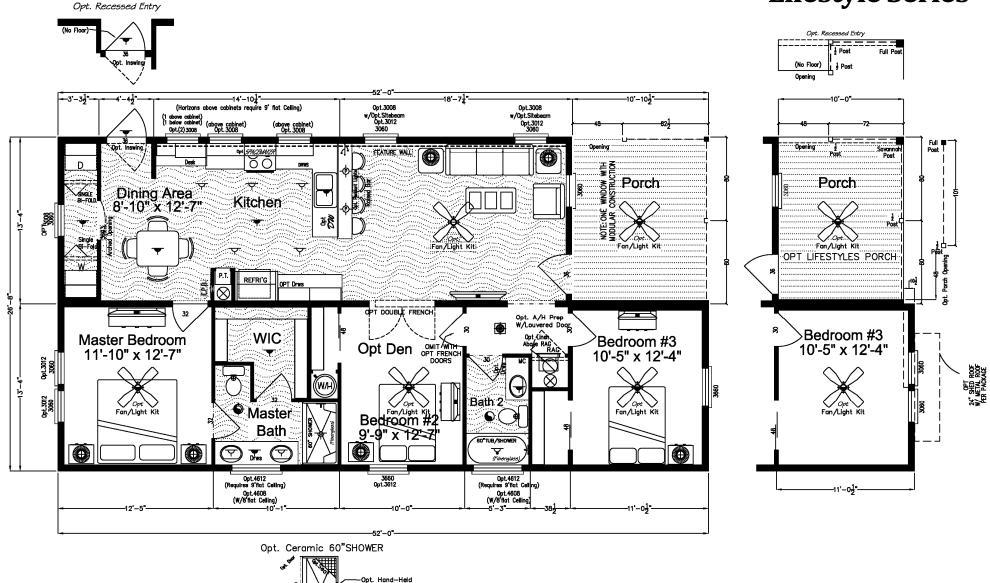

## **Lifestyle Series**

Summer Haven Model 340LS28523A

Approx 1,373 Sq Ft.

26'-8" x 52'
3 Bedrooms, 2 Baths
Optional Den w/ Opt.
Interior French Doors
Master Suite w/ Walk-In Closet

Eat-in Kitchen w/ Raised Breakfast Bar Standard Front Porch Opt. Elevation with Shed Roof Copyright © Palm Harbor Homes, Inc. Because Palm Harbor Homes has a continuous product updating and improvement process, prices, plans, dimensions, features, materials, specifications and availability are subject to change without notice or obligation. Please refer to working drawings for actual dimensions. Renderings and floor plans are artist depictions only and may vary from the completed home. Square footage calculations and room dimensions are approximate and subject to industry standards.