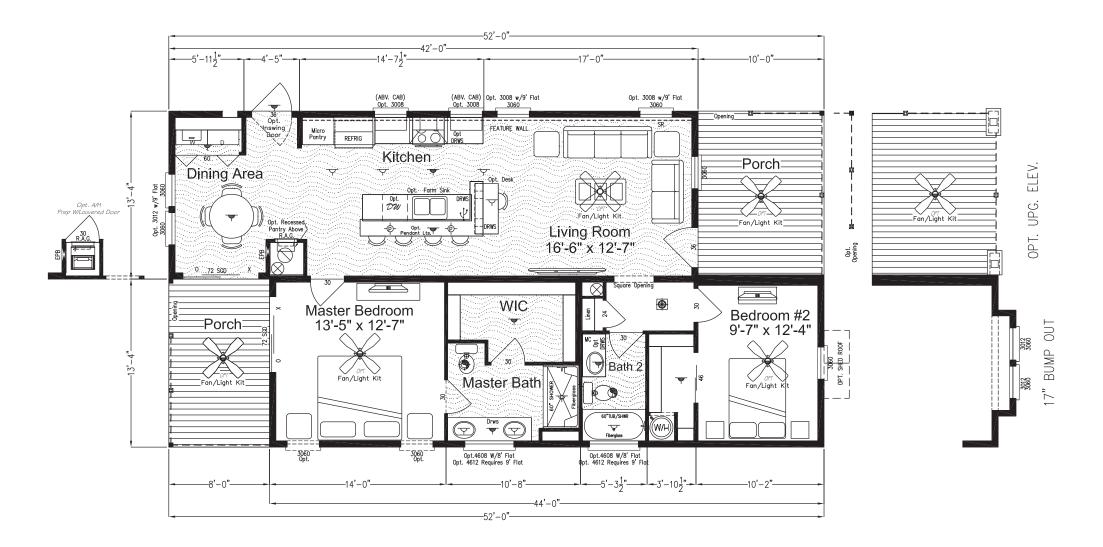

## Summer Cove Model 340LS28522E

**Mes** Approx 1,387 Sq Ft.

Plant City, FL | 800.729.4363 | www.palmharbor.com

## 26'8" x 52' 2 Bedrooms, 2 Baths Split Plan Standard Front and Rear porches

Large Island Kitchen w/ Raised Bar & Opt. Desk Washer/Dryer Area w/preps Opt. Elevation w/ Bump-out Copyright © Palm Harbor Homes, Inc. Because Palm Harbor Homes has a continuous product updating and improvement process, prices, plans, dimensions, features, materials, specifications and availability are subject to change without notice or obligation. Please refer to working drawings for actual dimensions. Renderings and floor plans are artist depictions only and may vary from the completed home. Square footage calcualations and room dimensions are approximate and subject to industry standards. Rev. 7/17/18