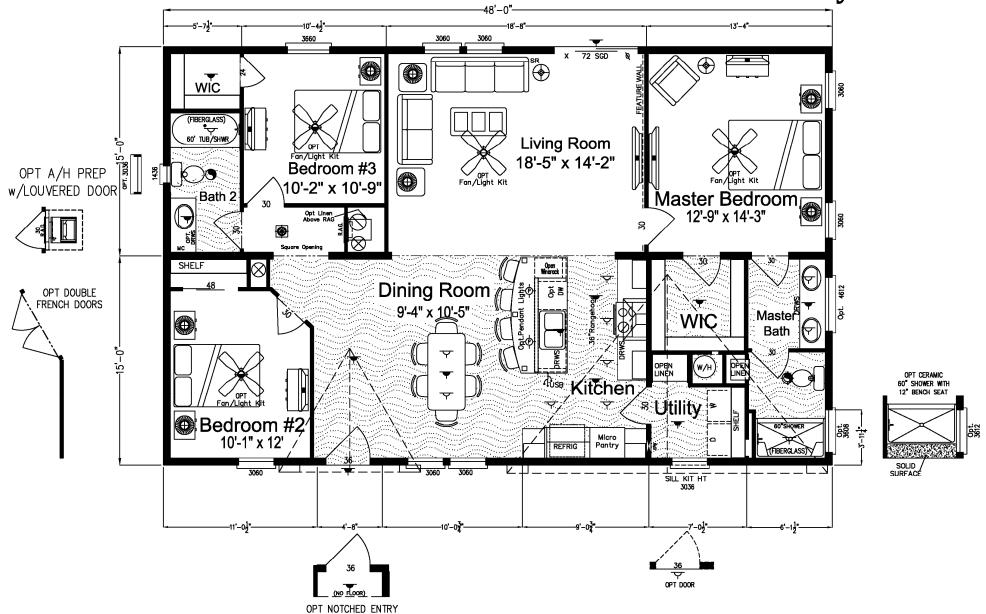

## **Lifestyle Series**

Ventura VI Model 340LS30483C Approx 1,440 Sq Ft.

30' x 48' 3 Bedrooms, 2 Baths Split Plan w/Opt Home Office Master Suite w/Large Walk-in Closet

Island Kitchen w/ Breakfast Bar Pet Center w/ Stackable Washer & Dryer